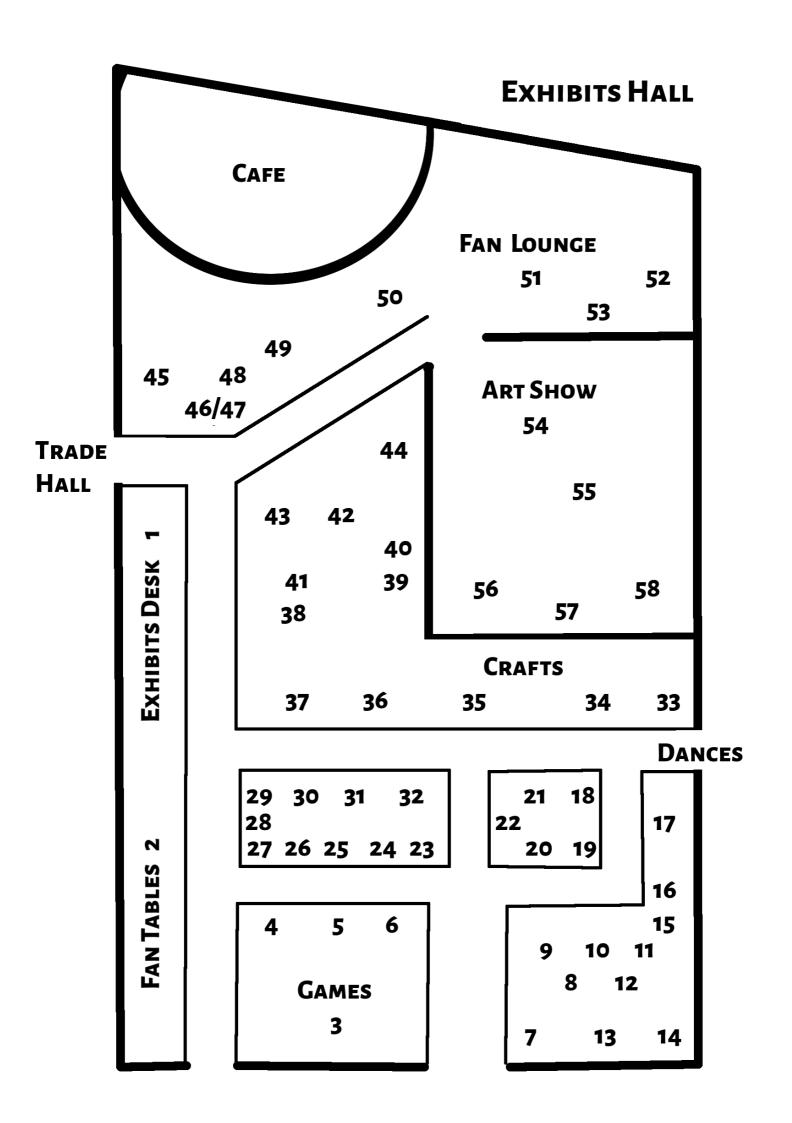

## **EXHIBITS HALL GUIDE**

The Exhibits Hall is open as follows: Wednesday 1300 – 2130

Thursday 1000-2130 Friday 1000-2130 Saturday 1000-2130

Sunday 1000-1700 (Art show 1000-1200)

If you have any problems, come and find us at the Exhibits Desk (1 on the map overleaf).

| <u>Ехнівіт</u>                                  | MAP#   | Ехнівіт                                    | MAP#    |
|-------------------------------------------------|--------|--------------------------------------------|---------|
|                                                 |        | Guest of Honour DisplayWalter Jon          |         |
| Exhibits Desk                                   | 1      | Williams                                   | 20      |
| Academic Posters                                | 22     | Halloween Collection                       | 39      |
| Art Show                                        | 54     | Hobbit Hole                                | 29      |
| BookCrossing Library                            | 52     | Hugo Trophies                              | 41      |
| Convention Centre Dublin (CCD) in Lego          | 48     | KAJ                                        | 25      |
| Craft Area and Chaos Costuming                  | 35     | Luna Project                               | 27      |
| Crafts - 3d Printing                            | 34     | Major Ursa tintamarresque                  | 49      |
| Crafts - Build a Robot                          | 9      | Massage Corner                             | 33      |
| Crafts - Origami                                | 12     | Messages From Earth                        | 50      |
| Crafts - The Hyperbolic Crochet Project         | 32     | Nanoq - Imag(in)ing dimate change          | 23      |
| Cyclopic Bricks/Palikkatakomo                   | 45     | Northern Lights Banner                     | 46      |
|                                                 |        | Peter Weston, The Hugo Award Rocket Man    |         |
| Danceroom Spectroscopy                          | 16     | (1943-2017)                                | 42      |
| Digital Gallery                                 | 56     | Retro Computing                            | Hall 4  |
| Drawn by: Ami Hauhio (1912-1955)                | 57     | Rotsler Award                              | 53      |
| Fan Lounge                                      | 51     | Saimaa Ringed Seal – Unique to Finland     | 4       |
|                                                 |        | Science Fiction and Fantasy Writers of     |         |
| Fan tables                                      | 2 & 28 | Japan                                      | 26      |
| Film Festival at Worldcon 75                    | 13     | Science Fiction World                      | 15      |
| Finnish Museum of Games                         | 14     | Signpost of the Worlds                     | 47      |
| Finnish Science Fiction, Fantasy, and Future in |        |                                            |         |
| the collections of The National Library         | 6      | Site Selection                             | 44      |
| First Fandom                                    | 11     | Soulweaver: Requiem for Earth – Scifi Film | 18      |
|                                                 |        | Star Wars costuming - 501st Nordic         |         |
| Gaming                                          | 3      | Garrison                                   | 37      |
| Genome of Finland Stamp                         | 24     | Starwreck                                  | 19      |
|                                                 |        | The "lconography" of Czech National        |         |
| Guest of Honour DisplayClaire Wendling          | 55     | Conventions                                | 5       |
| Guest of Honour DisplayDr. lan Stewart          | 7      | Traveling People of Color Comics Library   | 58      |
| Guest of Honour DisplayDr. Kjell Lindgren       | 38     | VR Circus                                  | 17      |
| Guest of Honour DisplayJohanna Sinisalo         | 10     | World Science Fiction Society Banner       | Balcony |
| Guest of Honour DisplayJohn-Henri               |        |                                            |         |
| Holmberg                                        | 30     | Worldcon 76 in San Jose in 2018            | 36      |
| Guest of Honour DisplayKaren Lord               | 21     | Worldcon Book Babies & Bookfairy           | 43      |
| Guest of Honour DisplayNalo Hopkinson           | 31     | Worldcon History                           | 40      |
|                                                 |        |                                            |         |